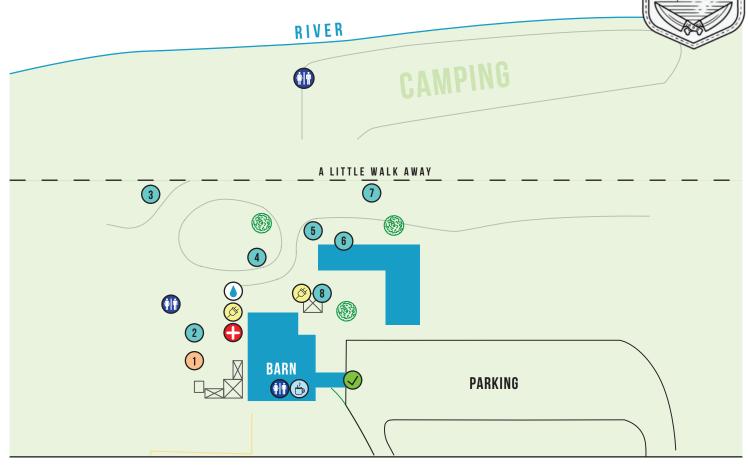

# **TUESDAY**

**SEPTEMBER 13** 

| Q        | 9:00 AM   | CHECK IN OPENS                 |
|----------|-----------|--------------------------------|
|          | NOON      | CHECK IN CLOSES                |
| 3        | ) NOON    | MOUNTAIN VIEW YOGA             |
| 1        | ) 1:00 PM | LUNCH                          |
| 1        | 1:30 PM   | OPENING CEREMONY               |
| 2        | 2:00 PM   | BUTCHERY DEMONSTRATION +       |
|          |           | ANIMAL FABRICATION             |
| <b>5</b> | 3:30 PM   | GETTING TO KNOW YOUR FARMER    |
| 4        | 3:30 PM   | WILD FOOD FORAGING AROUND THE  |
|          |           | FORESTS OF NORTH ARM FARM      |
| 6        | 3:30 PM   | EVERYTHING YOU NEED TO KNOW TO |
|          |           | FIND THE RIGHT KNIFE           |
| 7        | 4:30 PM   | CREATIVITY WORKSHOP            |
| 4        | 5:30 PM   | SOCIAL TIME                    |

6:30 PM AN INDIGENOUS CANADIAN DINNER

**COOKSCAMP SOCIAL BY THE FIREPIT** 

8:00 PM

10:00 PM CURFEW

### WEDNESDAY

SEPTEMBER 14

| 1 | 8:00 AM  | BREAKFAST                       |
|---|----------|---------------------------------|
| 3 | 8:30 AM  | STAND TALL PILATES              |
| 4 | 8:30 AM  | WILD FOOD FORAGING AROUND THE   |
|   |          | FORESTS OF NORTH ARM FARM       |
| 2 | 9:00 AM  | FROM TIP TO TAIL: STUGREON      |
| 7 | 9:00 AM  | I LOVE WHAT I DO, I AM GOOD AT  |
|   |          | WHAT I DO, WHAT'S NEXT?         |
| 7 | 10:00 AM | MIND THE BAR - LIFEWORKS        |
| 7 | 11:00 AM | HOW TO NAVIGATE THE FUTURE OF   |
|   |          | OUR INDUSTRY                    |
| 1 | 1:00 PM  | LUNCH                           |
| 7 | 2:00 PM  | KEYNOTE SPEAKER                 |
| 1 | 3:00 PM  | COLLABORATIVE FAMILY MEAL PREP  |
| 1 | 6:30 PM  | CANADA'S LARGEST FAMILY MEAL    |
| 4 | 8:00 PM  | COOKSCAMP SOCIAL BY THE FIREPIT |
|   |          |                                 |

10:00 PM CURFEW

## **THURSDAY**

8:00 AM BREAKFAST BY 10:30 AM DEPARTURE

INFO + FIRST AID

DRINKING WATER

WASHROOM

**(**